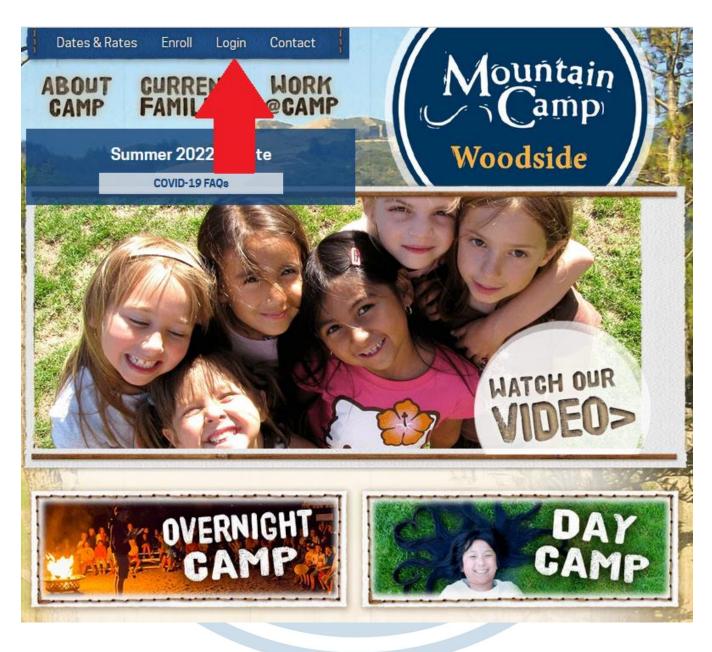

To complete your camper's required forms, please first <u>Login</u> into your account. You can do so by clicking on the Login link at the top of the <u>www.MountainCampWoodside.com</u> website: