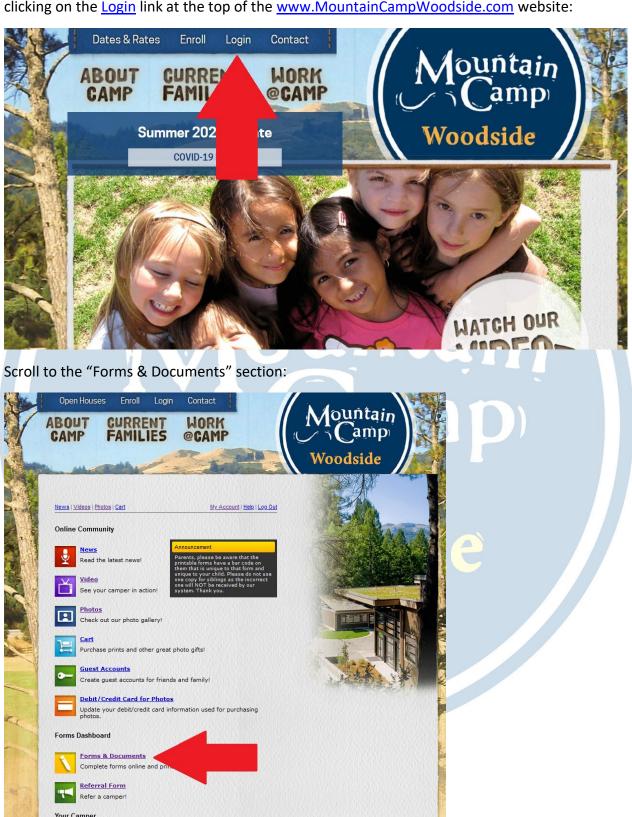

To complete your campers' required forms, please first <u>Login</u> to your account. You can do so by clicking on the <u>Login</u> link at the top of the <u>www.MountainCampWoodside.com</u> website:

Fill out our online camper application