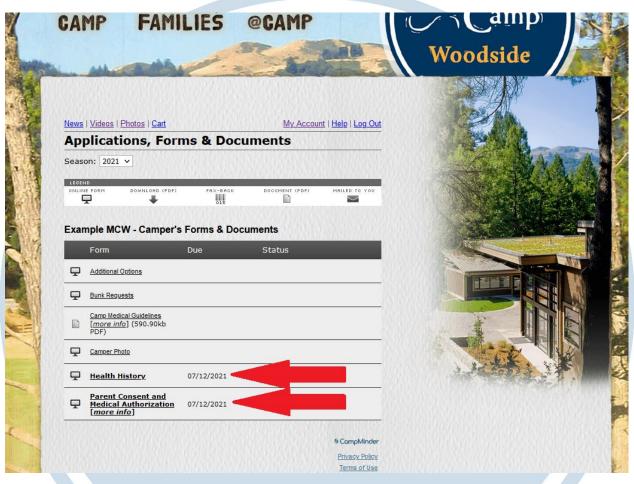

The required camper forms are **Bolded** and they are the "Health History" and the "Parent Consent and Medical Authorization." Both can be completed online.

Please note, the "Health History form is extensive and it is recommened that you save your work as you go along.